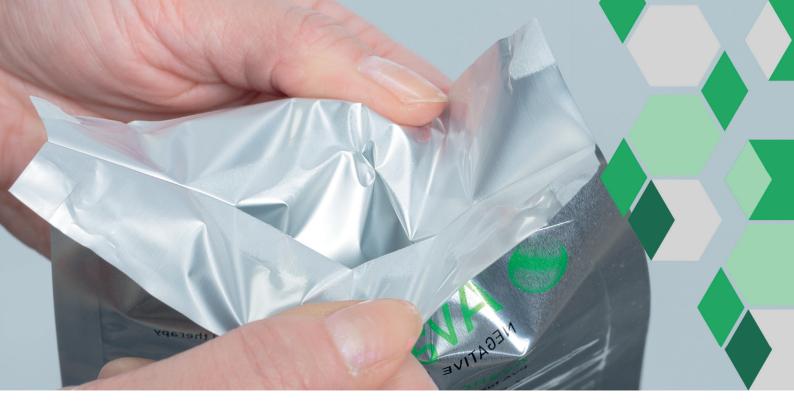

### Applications

- Excellent barrier properties to protect the product from moist or keeping the moist
- Can be used also as gas barrier
- Strong material for optimal protection
- Printing up to 11 colors available

#### Benefits

- For packaging of swabs, bandages and other products where moisture and gas barrier is needed
- Suitable also for vacuum or gas-flushed packs
- For Irradiation sterilization

For further Information please contact: medicaldevice@wiicare.com www.wiicare.com