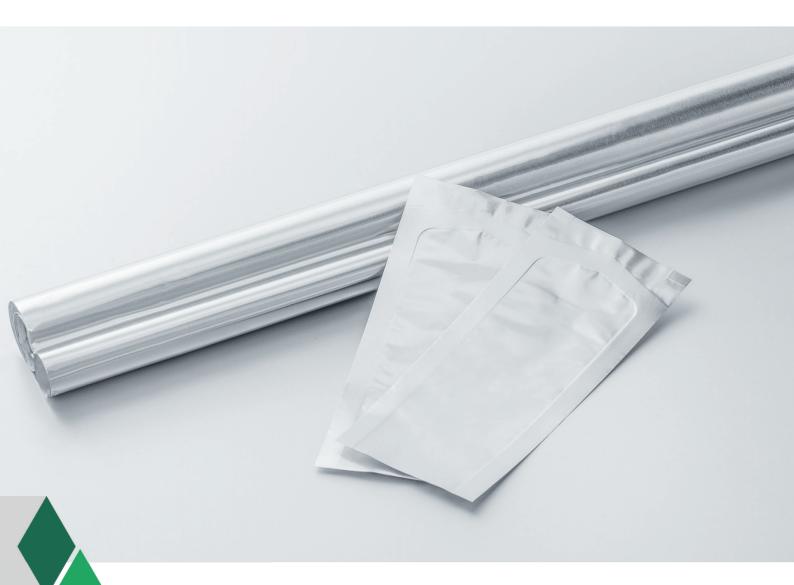

# ALUMED -Providing Optimal Protection

Alumed provides long-lasting protection for products requiring barrier against moist or oxygen. Or when moisture and gas sensitive products needs to be protected.

#### **Technical Details**

- Laminated BoPET/AL/PE film
- With and without peel layer
- 75 microns

### Applications

- Excellent barrier properties to protect the product from moist or keeping the moist
- Can be used also as gas barrier
- Strong material for optimal protection
- Printing up to 11 colors available