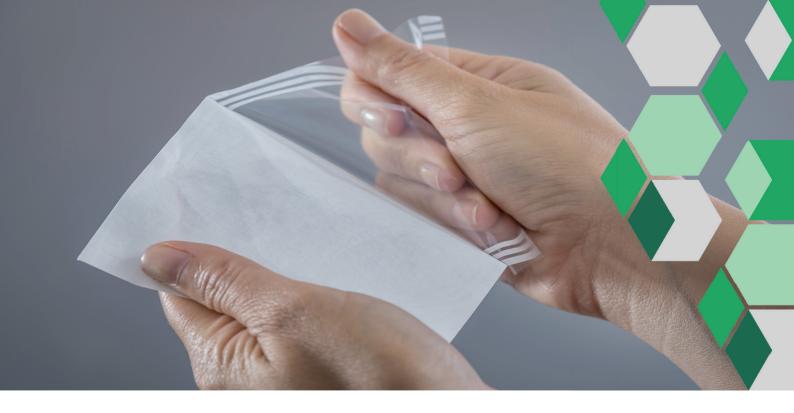

# ESE -Non-forming Laminated Film

ESE is polyester/polyethylene laminate used in medical pouches and as lidding material with papers and other films intended sterilized by ethylene oxide or irradiation.

#### **Benefits**

- · Sealable and peelable with various materials
- · Can be printed