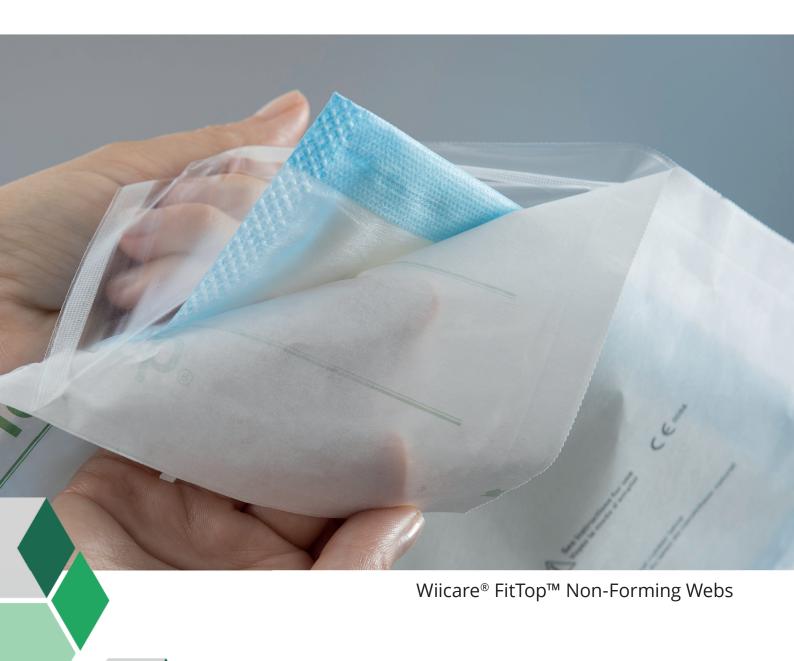

## W | WIICARE

ESE

Non-forming Laminated Film

# ESE -Non-forming Laminated Film

ESE is polyester/polyethylene laminate used in medical pouches and as lidding material with papers and other films intended sterilized by ethylene oxide or irradiation.

### **Applications**

- For flat wound care products and other flow packs
- Top web for flexible bottom webs
- Medical pouches
- · For EO and Irradiation sterilization

For further Information please contact: medicaldevice@wiicare.com www.wiicare.com