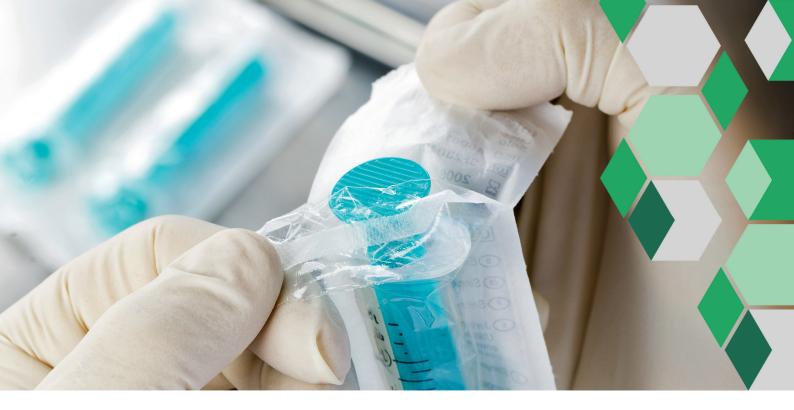

# MLP Providing Excellent Performance

ML P is high performance packaging material for medical devices with sharp edges. It can provide you down gauging possibilities compared to common films. Intended for EO sterilization.

### **Applications**

- · Sealable with uncoated and coated papers
- · Ideal for packing devices with sharp edges
- Syringes, needles, catheters
- For EO sterilization

#### **Benefits**

- High puncture resistance and mechanical properties enable down gauging with yield benefits
- Non-curling symmetric structure and high clarity for high performance devices
- Excellent formability, runnability and cutting properties gives room for optimization of packing processes