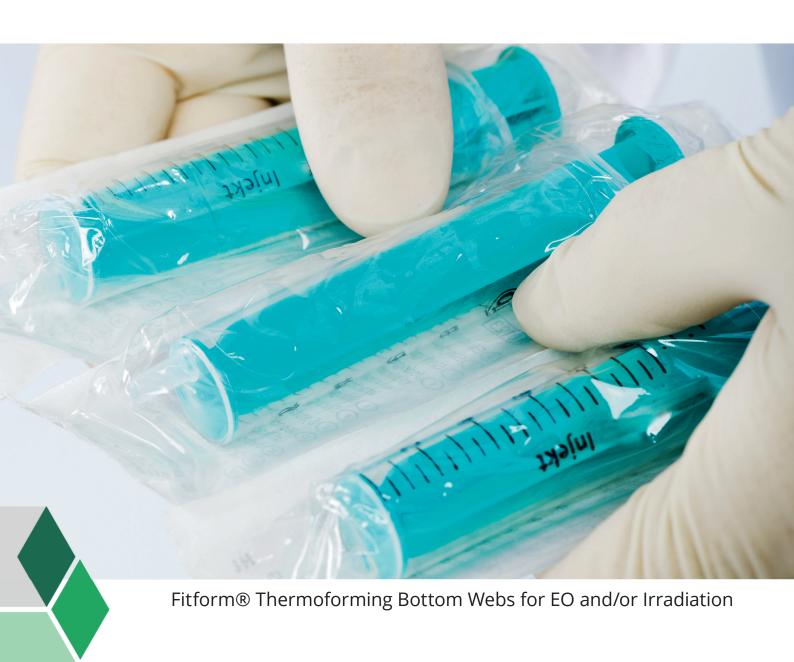

# MLP Providing Excellent Performance

ML P is high performance packaging material for medical devices with sharp edges. It can provide you down gauging possibilities compared to common films. Intended for EO sterilization.

### **Applications**

- · Sealable with uncoated and coated papers
- · Ideal for packing devices with sharp edges
- Syringes, needles, catheters
- For EO sterilization

#### **Benefits**

- High puncture resistance and mechanical properties enable down gauging with yield benefits
- Non-curling symmetric structure and high clarity for high performance devices
- Excellent formability, runnability and cutting properties gives room for optimization of packing processes