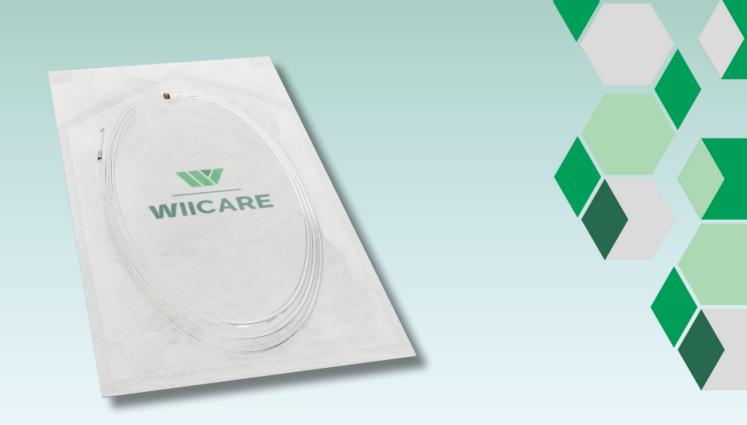

### Four Common Sizes in Stock

| Outer<br>Dimension<br>Width by Length<br>(Inches) | Material                                             | Case Quantity (Minimum Order Size) |
|---------------------------------------------------|------------------------------------------------------|------------------------------------|
| 4x9<br>(102x229mm)                                | 48 gauge PET/2 mil Peelable PE//1073B DuPont™ Tyvek® | 2,000                              |
| 6x10<br>(152x254mm)                               | 48 gauge PET/2 mil Peelable PE//1073B DuPont™ Tyvek® | 1,200                              |
| 8x12<br>(203x305mm)                               | 48 gauge PET/2 mil Peelable PE//1073B DuPont™ Tyvek® | 800                                |
| 10x15<br>(254x381mm)                              | 48 gauge PET/2 mil Peelable PE//1073B DuPont™ Tyvek® | 800                                |