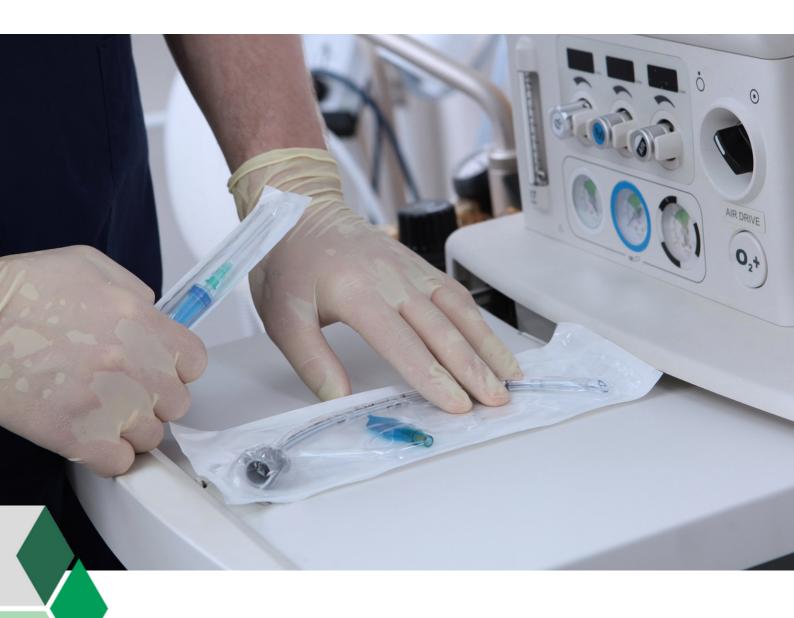

#### Material

- ESE 1250 Medi Peel//1073B Tyvek® (48 gauge BoPET/Tie/ 2 mil Peelable PE//1073B Tyvek®)
- Unprinted Chevron Peel Pouches
- Meets a wide variety of medical packaging applications
- Compatible with EtO, Gamma, and E-Beam sterilization

## **Small Minimum Order Quantities**

• Perfect for validation, sampling, and small volume Class I and II medical devices

## Clean Room Manufacturing

- Pouches are manufactured in an ISO Certified Class 8 Cleanroom with ISO 13485 certification
- Perfect for medical devices that value high quality and clean room manufacturing